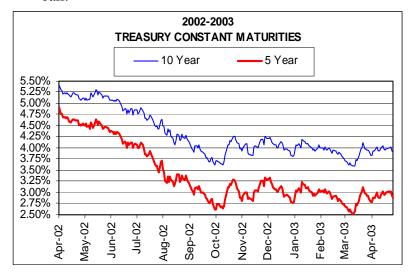

## **Treasury Constant Maturities**

## **Immediate Funding Mortgage Rate**

| Date               | 5 yr  | 10 yr | 25/30 yr | Term                                                  | <b>Interest Rate Range</b> |
|--------------------|-------|-------|----------|-------------------------------------------------------|----------------------------|
| Current -4/30/03   | 2.75% | 3.84% | 4.76%    | 3-5 Years 7 & 10 Years 15, 20 & 25 Years Amortization | 4.50% - 5.25%              |
| Week End - 4/25/03 | 2.97% | 3.97% | 4.97%    |                                                       | 4.25% - 6.25%              |
| March 2003         | 2.78% | 3.81% | 4.90%    |                                                       | 5.50% - 6.25%              |
| March 2002         | 4.74% | 5.28% | 5.88%    |                                                       | 15-30                      |