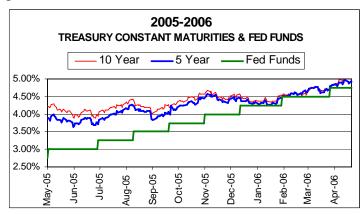

## **Treasury Constant Maturities**

## **Immediate Funding Mortgage Rate**

| Date              | 5 yr  | 10 yr | 20/30 yr | Term                                                  | Interest Rate Range |
|-------------------|-------|-------|----------|-------------------------------------------------------|---------------------|
| Current -4/28/06  | 4.94% | 5.09% | 5.20%    | 3-5 Years 7 & 10 Years 15, 20 & 25 Years Amortization | 6.0% - 6.5%         |
| Week End -4/21/06 | 4.91% | 5.02% | 5.10%    |                                                       | 6.0% - 6.5%         |
| March 2006        | 4.72% | 4.72% | 4.73%    |                                                       | 6.0% - 6.5%         |
| March 2005        | 4.17% | 4.50% | 4.89%    |                                                       | 15-30 Years         |