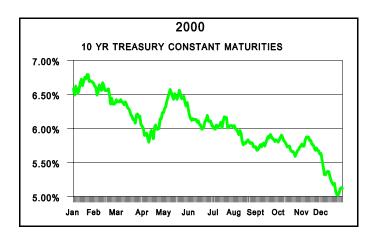

### TREASURY CONSTANT MATURITIES

expeditious service. We look forward to discussing any upcoming transactions or questions with you in the near future.