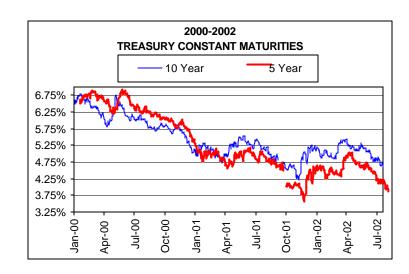

### \*\*\* Rates Are Low \*\*\*

We've adjusted our graph to show two years of rates. It is easy to see that now is the time to refinance.

### **Treasury Constant Maturities**