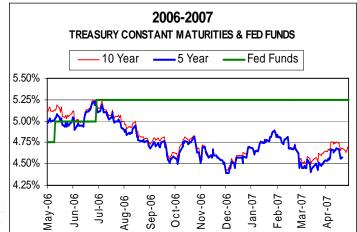

## **Treasury Constant Maturities**

Williamston TSC Investments. Proceeds were used to repay construction loans provided by 5/3 Bank.

The loans were placed with **Protective Life Insurance Company**, with 15-year term, and a 25-year amortization. Protective provided a forward rate lock and locked rate on these retail stores at no interest rate premium. This gave the borrower the ability to lock in favorable interest rates and lock their profit when they signed the leases.

## **Immediate Funding Mortgage Rate**

| Date             | 5 yr  | 10 yr | 30 yr | Term                                                  | Interest Rate Range |
|------------------|-------|-------|-------|-------------------------------------------------------|---------------------|
| Current -5/04/07 | 4.55% | 4.64% | 4.80% | 3-5 Years 7 & 10 Years 15, 20 & 25 Years Amortization | 5.75% - 6.25%       |
| Week End 4/27/07 | 4.56% | 4.67% | 4.84% |                                                       | 5.75% - 6.25%       |
| March 2007       | 4.48% | 4.56% | 4.72% |                                                       | 6.00% - 6.50%       |
| March 2006       | 4.72% | 4.72% | 4.73% |                                                       | 15-30 Years         |