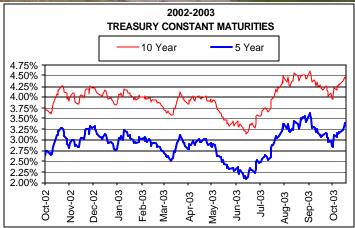

## **Treasury Constant Maturities**

| Date                | 5 yr  | 10 yr | 25/30 yr | Term              | Interest Rate Range |
|---------------------|-------|-------|----------|-------------------|---------------------|
| Current -10/24/03   | 3.13% | 4.22% | 5.10%    | 3-5 Years         | 4.50% - 5.50%       |
| Week End - 10/17/03 | 3.32% | 4.42% | 5.37%    | 7 & 10 Years      | 5.25% - 6.25%       |
| Sep 2003            | 3.18% | 4.27% | 5.23%    | 15, 20 & 25 Years | 5.75% - 6.25%       |
| Sep 2002            | 2.94% | 3.87% | 4.90%    | Amortization      | 15-30               |