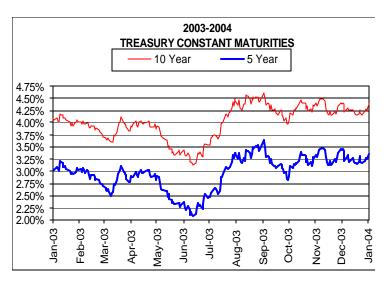

## **Treasury Constant Maturities**

For more information on this transaction or how we can add value to your deal, please give us a call!

## **Immediate Funding Mortgage Rate**

| Date               | 5 yr  | 10 yr | 25/30 yr | Term              | Interest Rate Range |
|--------------------|-------|-------|----------|-------------------|---------------------|
| Current -1/08/04   | 3.06% | 4.10% | 4.97%    | 3-5 Years         | 4.50% - 5.50%       |
| Week End - 1/02/04 | 3.28% | 4.30% | 5.25%    | 7 & 10 Years      | 5.25% - 6.25%       |
| Dec 2003           | 3.27% | 4.27% | 5.15%    | 15, 20 & 25 Years | 5.75% - 6.25%       |
| Dec 2002           | 3.03% | 4.03% | 5.06%    | Amortization      | 15-30               |