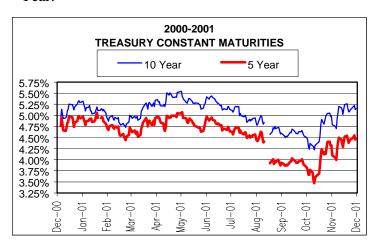

## **Treasury Constant Maturities**

## **Immediate Funding Mortgage Rate**

| Date               | 5 yr  | 10 yr | 30 yr | Term                                                  | Interest Rate Range |
|--------------------|-------|-------|-------|-------------------------------------------------------|---------------------|
| Current- 1/4/02    | 4.43% | 5.13% | 5.55% | 3-5 Years 7 & 10 Years 15, 20 & 25 Years Amortization | 6.00%-6.75%         |
| Week End- 12/28/01 | 4.49% | 5.17% | 5.51% |                                                       | 6.75%-7.50%         |
| Nov. 2001          | 3.97% | 4.65% | 5.12% |                                                       | 7.00%-7.75%         |
| Nov. 2000          | 5.70% | 5.72% | 5.78% |                                                       | 15-30               |