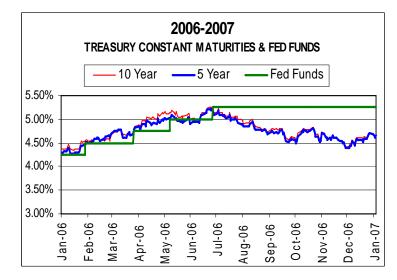

## **Treasury Constant Maturities**

## **Immediate Funding Mortgage Rate**

| Date             | 5 yr  | 10 yr | 20/30 yr | Term                                                  | <b>Interest Rate Range</b> |
|------------------|-------|-------|----------|-------------------------------------------------------|----------------------------|
| Current –1/18/07 | 4.77% | 4.78% | 4.87%    | 3-5 Years 7 & 10 Years 15, 20 & 25 Years Amortization | 5.75% - 6.50%              |
| Week End 1/05/07 | 4.65% | 4.66% | 4.76%    |                                                       | 5.75% - 6.50%              |
| December 2006    | 4.53% | 4.56% | 4.68%    |                                                       | 6.00% - 6.50%              |
| December 2005    | 4.39% | 4.47% | 4.73%    |                                                       | 15-30 Years                |